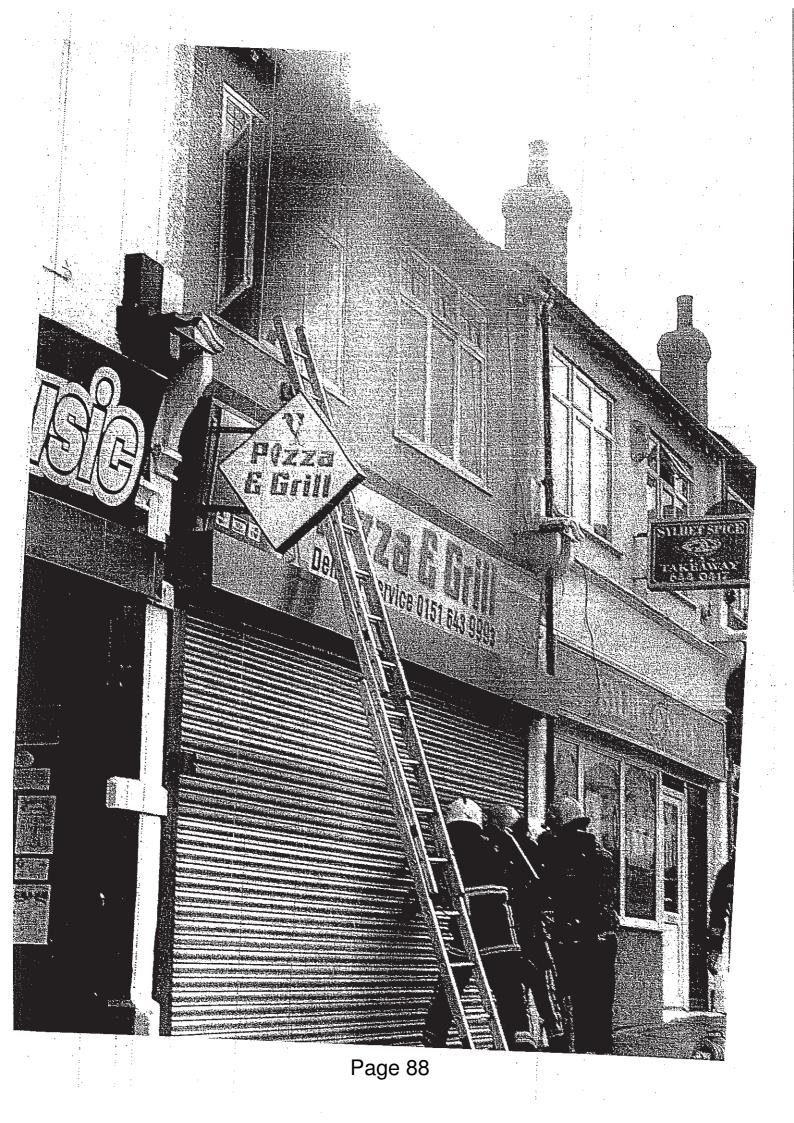

#### LUNCH

- 5. PIZZA AND GRILL, 163 OLD CHESTER ROAD, BEBINGTON (Pages 67 106)
- 6. LIGHTHOUSE CLUB, PARK LANE HOLIDAY PARK, MEOLS (Pages 107 130)
- 7. ANY OTHER URGENT BUSINESS ACCEPTED BY THE CHAIR

To consider matters which the Chair accepts as being urgent.