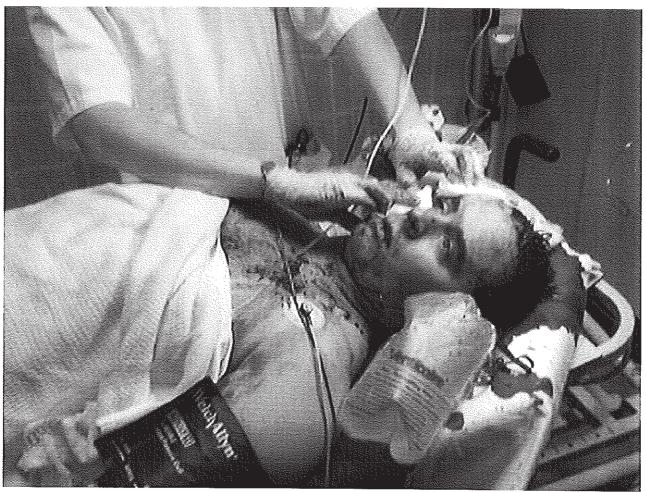

#### Re-Bam Buddha, Conway Street, Birkenhead

Please find enclosed additional disclosure regarding the Bam Buddha in Conway Street, Birkenhead. You will see from these documents that an incident occurred last weekend whereby a customer was glassed to the face. This was a very serious incident that resulted, following Police consultation in a voluntary closure by the premises themselves.

As a result of this incident and a previous glassing (16/3/08 already in bundle) it is my intention to ask the panel to consider a condition that any alcohol within the premises must be served in plastic vessels.

Don't let this happen to someone you love, help us to change the law.

Please sign our petition to change glasses to polycarbonate and bottles to plastic in nightclubs and late night bars.

After the loss of four pints of blood, a transfusion and four hours in surgery to stitch his face inside and out and neck wound, missing his jugular by half an inch.

The information and pictures you have seen occurred in the early hours of Christmas Day, 2004. This went to Crown Court in June 2005, the sentence passed was two years in prison, the sentence served was seven months. We thought Britain was in the process of tackling and clamping down on anti-social behaviour.