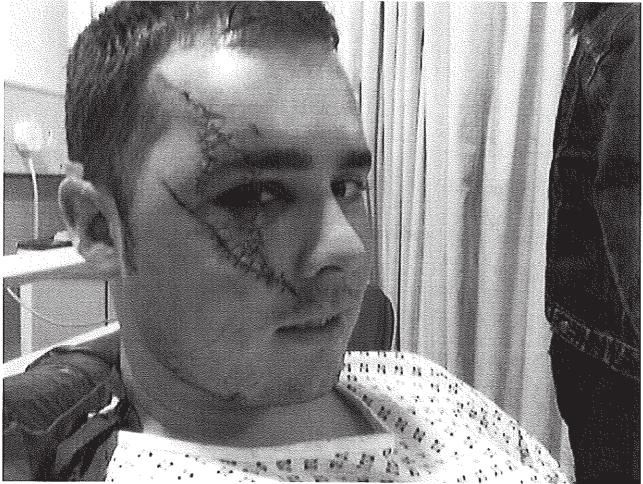

#### Re-Bam Buddha, Conway Street, Birkenhead

Please find enclosed additional disclosure regarding the Bam Buddha in Conway Street, Birkenhead. You will see from these documents that an incident occurred last weekend whereby a customer was glassed to the face. This was a very serious incident that resulted, following Police consultation in a voluntary closure by the premises themselves.

As a result of this incident and a previous glassing (16/3/08 already in bundle) it is my intention to ask the panel to consider a condition that any alcohol within the premises must be served in plastic vessels.

Don't let this happen to someone you love, help us to change the law.

Please sign our petition to change glasses to polycarbonate and bottles to plastic in nightclubs and late night bars.

After the loss of four pints of blood, a transfusion and four hours in surgery to stitch his face inside and out and neck wound, missing his jugular by half an inch.

The information and pictures you have seen occurred in the early hours of Christmas Day, 2004. This went to Crown Court in June 2005, the sentence passed was two years in prison, the sentence served was seven months. We thought Britain was in the process of tackling and clamping down on anti-social behaviour.