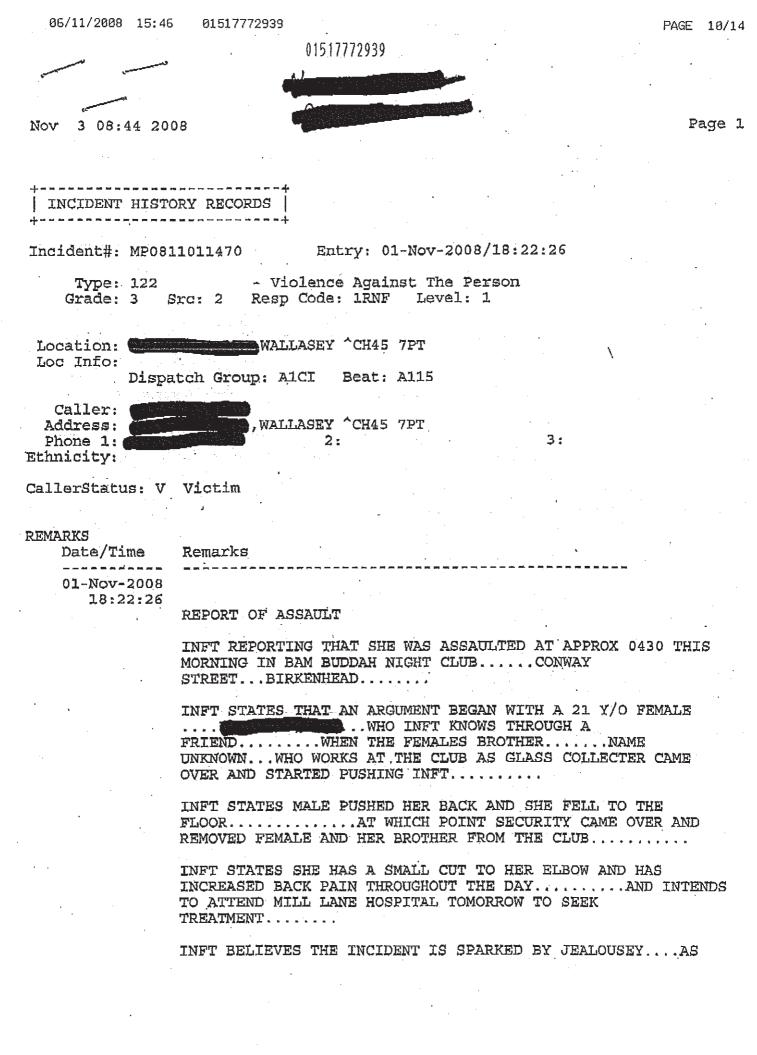

© Chris Welch - welch.chris@gmail.com

| 1 million and the second second |                                                                                                                        |
|---------------------------------|------------------------------------------------------------------------------------------------------------------------|
| and the second second           | GELASSING INSIDE PROMUSES.                                                                                             |
| Nov 3 08:48 200                 | Page 1                                                                                                                 |
|                                 | 01614840883                                                                                                            |
| INCIDENT HISTO                  | PRY RECORDS                                                                                                            |
| Incident#: MP081                | 1020189 Entry: 02-Nov-2008/03:04:41                                                                                    |
| Type: 122<br>Grade: 2 S         | - Violence Against The Person<br>rc: 3 Resp Code: 1RNF Level; 1                                                        |
|                                 |                                                                                                                        |
| Loc Info: BAMBU                 | Y STREET 1 @ CONWAY STREET , BIRKENHEAD ^C H41<br>DDHA BAR                                                             |
| Dispa                           | tch Group: A2CI Beat: A518                                                                                             |
| Caller: 4374                    |                                                                                                                        |
| Address:                        | 2: 3:                                                                                                                  |
| Phone 1:<br>Ethnicity:          |                                                                                                                        |
| ·                               | Police Staff On Duty                                                                                                   |
|                                 |                                                                                                                        |
| REMARKS<br>Date/Time            | Remarks                                                                                                                |
| 02-Nov-2008                     | _~~~~~~~~~~~~~~~~~~~~~~~~~~~~~~~~~~~~~                                                                                 |
| 03:04:41                        | req station & ambo to male assaulted<br>1 female arrested for sec 20                                                   |
| 03:05:51                        |                                                                                                                        |
| 03:06:59                        | AMBO REF FOR THE I/P IS 441 6951<br>6518 req hurry up for ambo<br>male has serious facial injuries poss sec 18 assault |
| 03:08:05                        | cim a095 advised                                                                                                       |
| 03:08:46                        | noted thanks<br>patrol to consider scene preservation,                                                                 |
|                                 | cctv in area,<br>cid to be appraised.                                                                                  |
| · ·                             | cim already aware.                                                                                                     |
| 03:09:03                        |                                                                                                                        |
|                                 | AMBO HAVE UPGRADED TO RED THEY ARE MAKING IRIR<br>night cid dc roach advised                                           |
| 03:09:24<br>03:14:52            |                                                                                                                        |
|                                 | correction to above text ** one male has been arrested **                                                              |
|                                 | male identified by door staff to attending officers as being responsible                                               |
|                                 |                                                                                                                        |

RTOT///7333

PAGE 06/14

Page 2

08:48 2008

03:29:43

FROM 6518 THE SCENE IS POSS THE DANCE FLOOR ON THE R/B ROOM ON THE FIRST FLOOR .... AND THIS HAS BEEN EMPTY AND THERE IS NO WEAPON ..... HOWEVER THERE ARE BOTTLES EVERYWHERE

PATROL HAVE TWO WITTNESSES ONE IS A DOORMAN AND A CIVI WITTNESS ALL THE REST OF THE STAF ON DUTY HAVE NOT SEEN ANYTHING ANYTHING ELES

PATROL WILL VIEW THE CCTV 3570 IS STAYING WITH THE SCENE

REQUEST FOR CSI AND CID TO ATTEND

015177729392

FROM PATROL THE I/PS DO DEEM LIFE THREATENING HOWEVER HE 03:30:16 DOSE HAVE GLASS IN HIS EYE

03:34:17 I HAVE LIASONED WITH DC ROACH SHE ADVISED THAT IF THERE IS A SCENE THEN A SCENE LOG IS TO BE STARTED

> 6518 UPDATED WITH THE LAST AND WILL SPEKE WITH THE CIM WHO IS NOW ON SCENE

as67..req patrol make & follow up with i/p at aph..also. 03:43:30 request clothing be seized

from a095 - bambudda has been closed, all persons have 03:49:58 left.

staff were very co-operative and engs on-going. \*\* to confirm injuries are not life threatening \*\* 03:53:17 a096...prems have been closed there is no scene to 03:55:03

preserve cctv has been viewed & loc viewed where offence has taken place loc has been checked & there is no blood at that location

#### FROM AS37 - THE MALE IS

BIDSTON

MALE IP IS STILL HAVING HIS INJURIES ASSESSED- HAS 04:24:28 LACERATIONS TO HIS FACE/LEFT SIDE OF THE FACE AND AN EYE INJURY When being briefed about this job I was told that there 04:32:50

were 2 witnesses, a doorperson and a civilian witness. Could we make sure their details are included on the log and arrangements made to get the statements as a priority, given the lack of witnesses in this case. DC Roche

04:38:36

04:23:38

FROM AS37 -

THEY HAVE SEIZED THE MALES T SHIRT/JEANS/TRAINERS

04:38:57 THE MALE IS NOW GOING TO THEATRE IN ORDER TO TRY AND SAVE THE SIGHT IN HIS LEFT EYE

04:39:34

:48 2008

04:50:11

PATROL HAS ASKED THE I/P WHETHER HE WANTS HIS PARENTS CONTACT - HE STATES NO

A095 has attended the scene and spoke with supervision. A/P has been taken to APH and I have requested officers to attend the hospital to carry out enquiries and seize

D/P taken to Custody suite and clothing seized from D/P

I have closed Bambuddha Bar and explained my decision to management at this location. They took up the offer of a voluntary closure so they will be able to re-open tonight. The scene as been examined after everyone was removed from inside the bar. Officers have examined CCTV inside the premises in order to identify the location of the assault. Officers have examined the location of the assault and there is no evidence of blood or further evidence of a crime scene.

Officers are obtaining statements at scene and CCTV to be seized. I have asked for information to be brought to the attention of CID (informed) and left for mornings. LOG FORWARDED FOR NICHE REFE TO BE APPENDED ON TO LOG BU OIC WHO I AM INFORMED IS 4374.